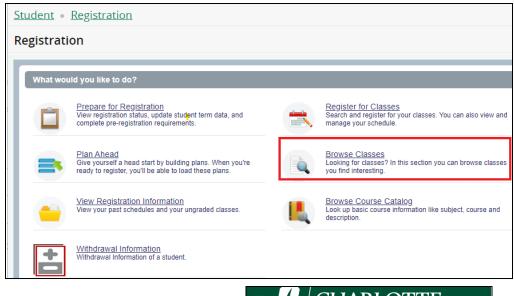

## **Browse Classes**

1. From the Registration landing page, select 'Browse Classes'

2. Select the Term and click 'Continue'

| #            | <b>F</b> CHARLOTTE                       |
|--------------|------------------------------------------|
| <u>Stude</u> | nt • <u>Registration</u> • Select a Term |
| Selec        | t a Term                                 |
|              |                                          |
| Sprin        | a Term for Class Search g 2024           |